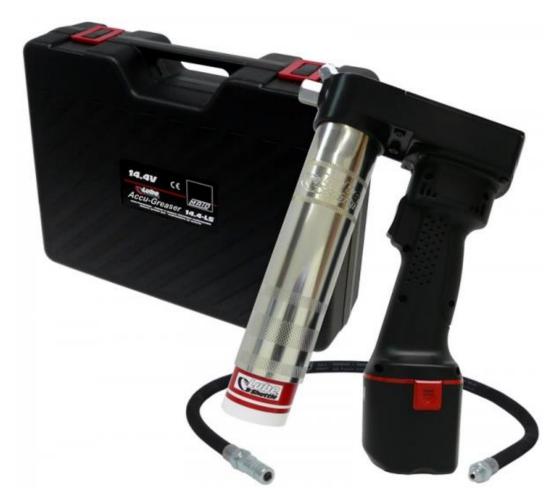

## Lube-Shuttle Electric Grease Gun Kit 14.4-LS Li-Ion

Lube-Shuttle® Battery Operated Grease Gun 14.4-LS Ni-Cd

Robust Electric 14.4V Battery Operated Grease Gun for Lube-Shuttle® - System-Cartridges. Simply remove the cartridge closure, insert into the zinc plated steel body,screw in and you are ready to go! A powerful DC motor drive, with planetary gearbox and reciprocating piston gives up to 400 bar of grease pressure. Maximum pressure is limited by an inbuilt relief valve.

## Delivered with:

Battery Operated Grease Gun, 14.4V Ni-Cd battery, 1500 mAh, Delivery: 100cc per min. approx., electronically controlled fast charger with overload protection (2 hour charge time), High Pressure Rubber Hose 750 mm (burst pressure 1,650 bar) with 4 jaw Hydraulic Coupler R1/8" in Plastic Carry Case with space for Spare Battery and Cartridge.